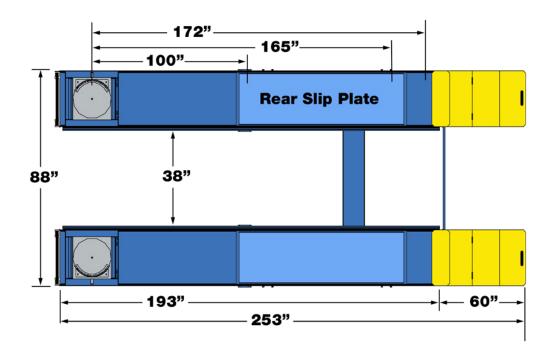

## MODEL

Style:

Lifting Capacity: Lifting Height: Lowered Height: Lifting Time:

Overall Length (Inc. Approach Ramps) Overall Width:

Runway Width:

Minimum 4-Wheel Alignment (\*) Maximum 4-Wheel Alignment (\*) Maximum 2- Wheel Alignment (\*) Maximum General Wheelbase (\*)

\* May vary depending on wheel size.

\*\* Special Voltages Available Upon Request.

70" / 1778 mm. 12" / 305 mm. 75 Seconds 253" / 6426 mm. 88" / 2235 mm. 25" / 635 mm. 100" / 2540 mm. 165" / 4191 mm. 172" / 4369 mm. 178" / 4445 mm. 220 VAC / 60 Hz. / 1 Ph.