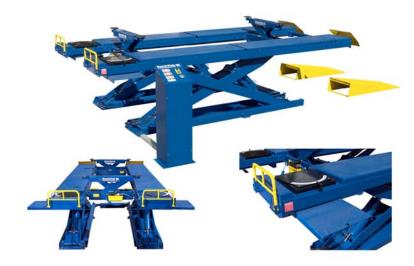

Open-Front Scissors Alignment Lift 12,000-Pound Capacity Model: XR-12AE

Add versatility and productivity to your alignment bay with this 12,000-pound capacity scissor alignment lift that takes up less space than conventional four-post styles and fits into narrower bays. The lift easily accommodates dual-wheeled and extended wheelbase trucks.

Two versions available, surface mount and flush mount. Flush mount installations provide zero drive-on approach, easy for the lowest profile vehicle.

This heavy-duty scissors alignment lift brings safety, durability and ruggedness to a whole new level.

- 12,000 lbs. lifting capacity.
- Equipped with two heavy-duty truck turn plates and full-floating rear slip plates.
- Turn plate pockets feature adjustable leveling bolts for infinite turn plate leveling.
- Front tire stops lower out of the way for front-end access.
- Convenient pull-out work stands located up front.
- Non-skid runway surface provides added traction.
- Dependable electric/hydraulic power system.
- Power console features simple operator controls.
- Approach ramps have built-in pull-out extensions providing added clearance for low ride height vehicles.
- Approach ramps incorporate hinges and can be folded up and stowed to minimize floor space.
- Four hydraulic cylinders provide extra power and precise leveling.
- Clear center and open front design.
- Multi-position automatic leveling system.
- Dual automatic safety locks with pneumatic push-button release.
- Heavy single-piece formed bottom frame.