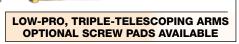

## THERE IS NO COMPARISON

**OVERSIZED 5" STEEL CABLE SHEAVES** 

SINGLE-PIECE, 30° ROTATED COLUMNS

REINFORCED CARRIAGES **AUTOMATIC ARM RESTRAINTS**  **OPTIONAL, BOLT-ON EXTENDERS ADD** 24" IN HEIGHT.

INDUSTRIAL-GRADE CYLINDERS