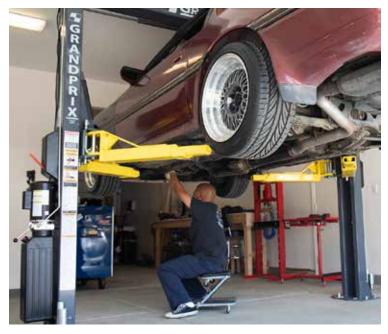

**2-Post Lift / 7,000-lb. Capacity / 118.5" Overall Height**SKU# 5175996

## FOR THE HOME WRENCHER

The GP-7LC is an incredibly powerful, 7,000-lb. capacity two-post lift that reaches a max lifting height of 68". Never before has a garage with ceilings as low as 10' been able to fit a lift of this caliber. Only the GrandPrix offers the superior safety standards of a full-rise lift in a slim, low-ceiling build. Home wrenchers have long lamented the lack of a lifting option for their garages, so they wind up settling for less premium options or low-rise options, or else they make sacrifices in the capabilities and safety features of their lift. GrandPrix's GP-7LC truly upends everything you thought you knew about automotive repair. This machine fits in most home garages and comes along with the best warranty in the industry. If you've been holding off because of space, this might just be the lift for you've been looking for.