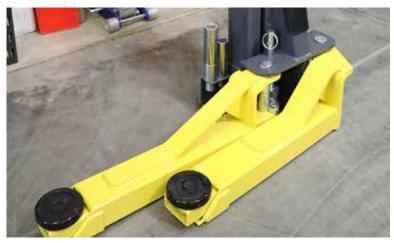

## **FEATURES**

- Single hidden overhead cylinder
- Low-Pro<sup>™</sup> arms for sports cars
- Taller lift carriages
- Automatic safety locks
- Redundant safety cables
- Multiple lock positions
- 5-Year Warranty