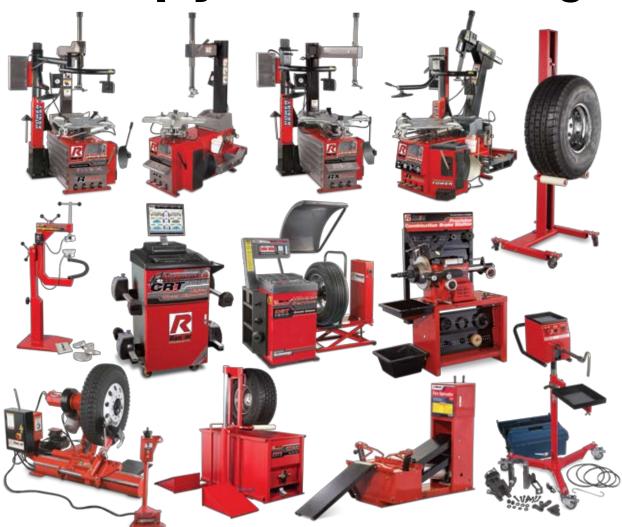

## **Wheel Service Products**

Brake Lathes - versatile, easy-to-use, safe and very durable. Our combination bench lathe is still America's favorite and our on-car lathe is the perfect solution for correcting problems without having to remove the rotor.

Tire Changers - handle the toughest, low-profile and performance tire / wheel combinations — even extra-large wheels and delicate alloys.

Vehicle Jacks - let Ranger do the heavy lifting. We provide industrial and automotive service pros with a remarkably durable line of hydraulic jacks designed to lift productivity, profits and tons of metal every day.

Wheel Balancers - used throughout the world in applications ranging from small single-bay shops to high-volume garages and dealerships. All Ranger balancers are built to minimize downtime, maximize shop productivity and deliver years of trouble-free service.