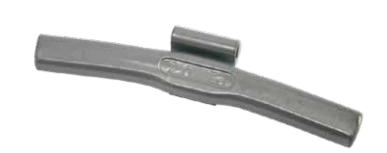

## 2 oz

**Wheel Weights** 

SKU# 5150285 Clip-on Steel Wheel Weights Coated, Steel Wheels, 2 oz, Qty. 25, Pfe, 3.13 lb. Package Weight

## Ranger Clip-on Wheel Weights Make Wheel Service Easy

Each weight class is sold in a set of 25, and most are made a little heavier than our stick-on wheel weights, so you never have to use a ton of steel weights to get the job done. If you're looking to save time and energy, all you do is clip the weight into place and you're done. Zero mess and zero cleanup. Your shop looks better already.