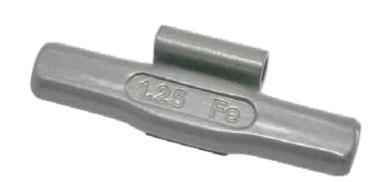

# 1.25 oz

# **Ranger**

**Wheel Weights** 

SKU# 5150270

Clip-on Steel Wheel Weights Coated, Steel Wheels, 1.25 oz, Qty. 25, Pfe, 1.95 lb. Package Weight